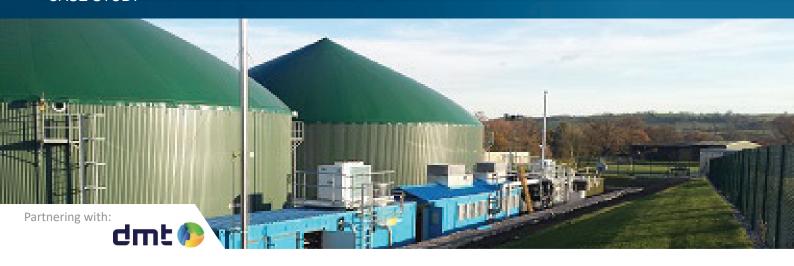

## **GREEN GAS TO GRID INJECTION**

Here in Wyke Farms in Sommerset, United Kingdom, the waste of cheese and milk production is digested and upgraded to green gas with a CarborexMS system. The green gas (pure natural biomethane) is distributed to households in the remote rural area. The installation provides gas for 6000 to 8000 households every year, making sure that heating and cooking in these houses is sustainable and fossil free. United Kingdom has already built 11 biogas upgrading facilities with DMT, thanks to their 'Greener for Life' program that makes the building of more facilities possible.

Project: Wyke Farms, United Kingdom
Carborex®MS 2000

Feedstock: milk and cheese waste

Upgrading 1000 Nm³/h, Gas to grid injection

Product: Green gas for 6000-8000 households a year